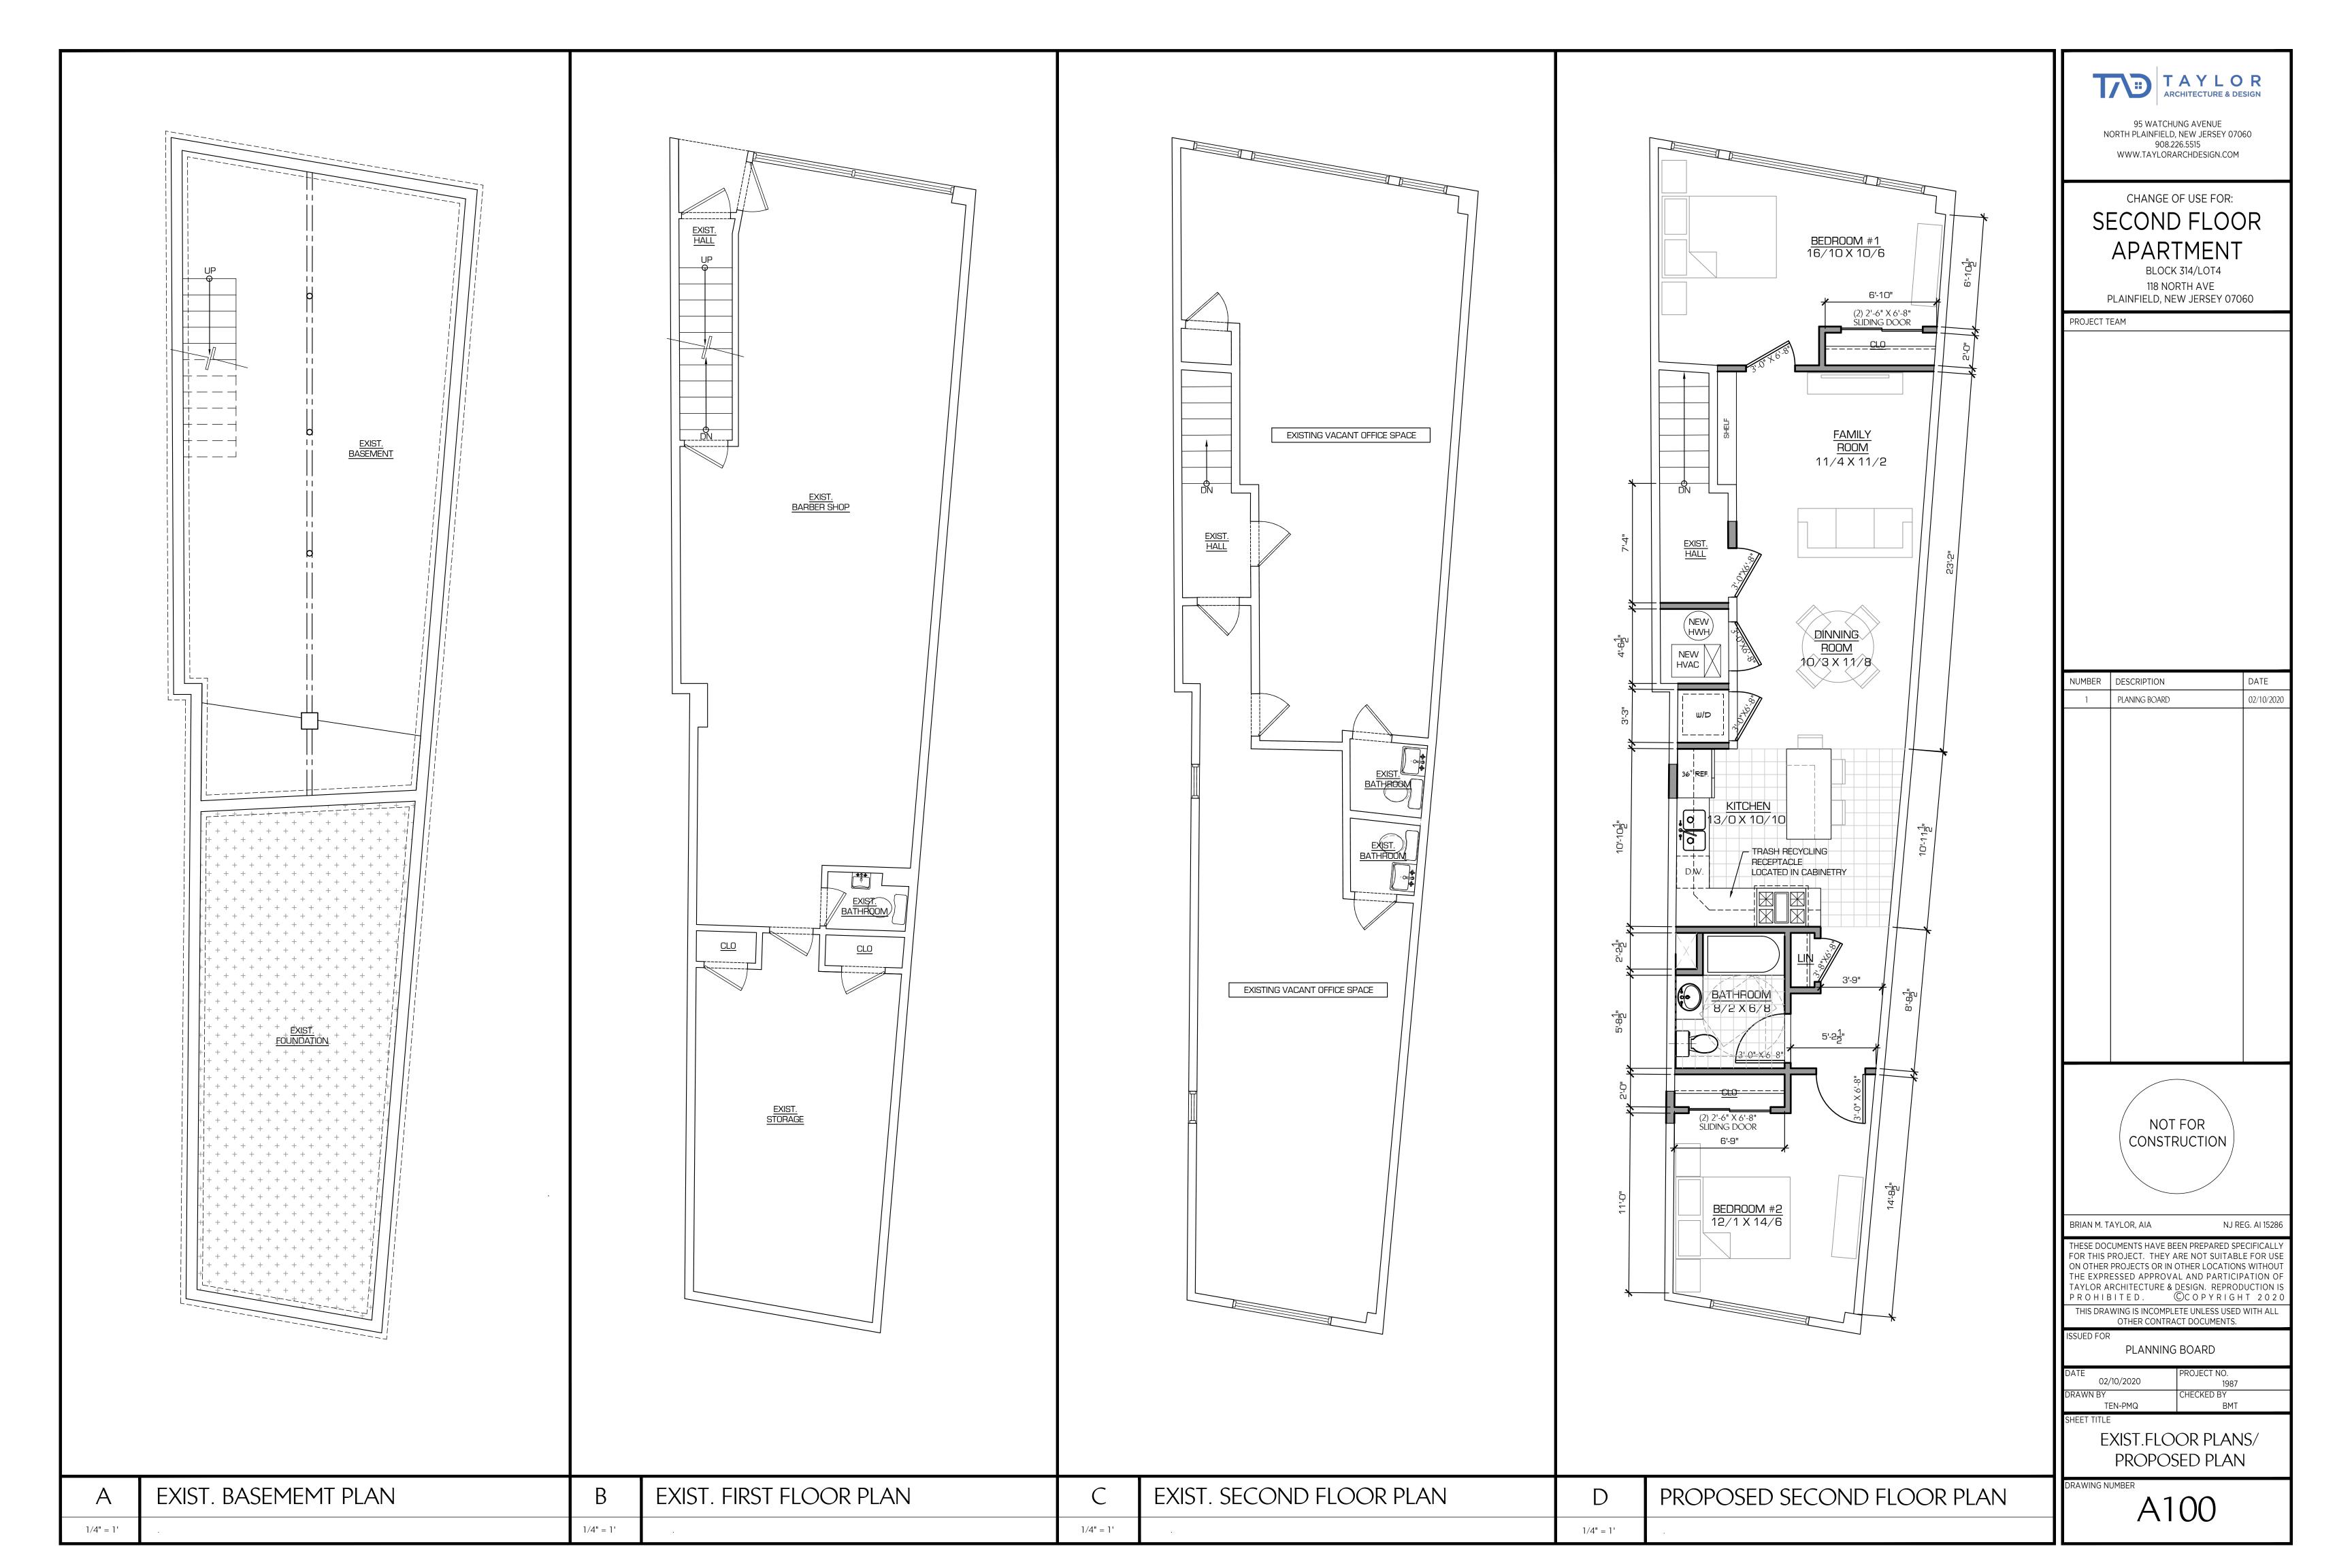

CHANGE OF USE FOR: SECOND FLOOR APARTMENT WWW.TAYLORARCHDESIGN.COM CONRAIL (MAIN LINE)
(FORMERLY CENTRAL RAILROAD OF NEW JERSEY CHANGE OF USE FOR: SECOND FLOOR BLOCK 314 / LOT 4 **APARTMENT** S 57° - 46'.00 W 13.14' 118 NORTH AVE BLOCK 314/LOT4 PLAINFIELD, NEW JERSEY 06070 PLAINFIELD, NEW JERSEY 07060 LOT 3 PROJECT TEAM PROJECT INFORMATION DRAWING LIST **BOARD APPLICATION** SHEET NUMBER DRAWING TITLE PLANING BOARD NORTH AVE (66' R.O.W) SITE LOCATION DRAWING LIST SITE PLAN G NTS -PROJECT SITE CODE DATA NEW JERSEY UNIFORM CONST. CODE SANITARY DISCHARGE 2018 INTERNATIONAL BLDG CODE REHABILITATION SUBCODE - SUBCHAPTER 6 CAPACITY (GALLONS CONST. TYPE TYPE OF SPACE PER DAY) USE GROUP "B" BUSINESS/"R-3" RESIDENTIAL TWO BEDROOM DWELLING UNIT 225 ZONING DATA BARBER SHOP (1,081 SQ.FT.) 100 TODD NAHD TOTAL 325 TABLE OF AREAS E 2ND STREET EXIST. FIRST FLOOR SQUARE FEET SQUARE FEET EXIST. SECOND FLOOR NOT FOR TOTAL SQUARE FEET CONSTRUCTION SCHEDULE OF BULK REQUIREMENTS PROVIDED MIN. REQUIRED EXISTING SANITARY DISCHARGE LOT AREA 5000 SQ. FT. 1081 SQ. FT. 1081 SQ. FT LOT WIDTH 50 FEET 19 FEET 19 FEET 70 FEET LOT DEPTH FEET 10 FEET 50 FEET LOT FRONTAGE 19 FEET 19 FEET BRIAN M. TAYLOR, AIA NJ REG. AI 1528 FRONT YARD SETBACK Ø FEET @ FEET @ FEET SIDE YARD SETBACK ∅ FEET ∅ FEET 0 FEET THESE DOCUMENTS HAVE BEEN PREPARED SPECIFICALL COMBINED SIDE YARD SETBACK ∅ FEET ∅ FEET @ FEET FOR THIS PROJECT. THEY ARE NOT SUITABLE FOR US REAR YARD SETBACK 10 FEET @ FEET ∅ FEET ON OTHER PROJECTS OR IN OTHER LOCATIONS WITHOUT DIAMETER OF CIRCLE FEET 16.16 FEET 16.16 FEET THE EXPRESSED APPROVAL AND PARTICIPATION OF PARKING TAYLOR ARCHITECTURE & DESIGN. REPRODUCTION IS 0 SPACES 0 SPACES RESIDENTIAL (I PER DWELLING) PROHIBITED. ©COPYRIGHT 2020 BOROUGH ENGINEER COMMERCIAL (I PER 300 SQ. FT.) 4 SPACES 0 SPACES 0 SPACES DATE THIS DRAWING IS INCOMPLETE UNLESS USED WITH ALL OTHER CONTRACT DOCUMENTS. **TSA** MAX. PERMITTED EXISTING PROVIDED BOARD CHAIRMAN PLANNING BOARD BUILDING COVERAGE LOT COVERAGE 100% 100% HEIGHT IN STORIES 02/10/2020 HEIGHT IN FEET **BOARD SECRETARY** EAST FOURTH CHECKED BY EAST FOURTH DENSITY (UNIT/ACRE) TEN-PMQ STREET 49.9 IMPROVABLE AREA 2.700 KEY MAP/SITE PLAN/PROJECT DATA/DRAWING LIST KEY MAP SIGNATURE BLOCK PROJECT DATA A000 1" - 600' (APPROX.)